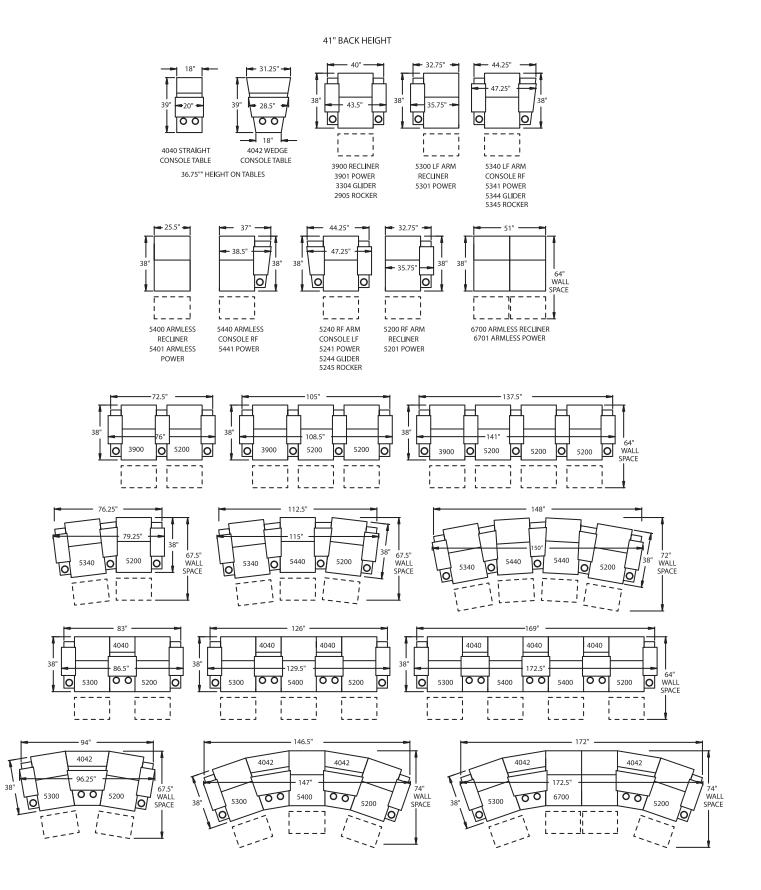

#### **STRAIGHT**

3900 - 3-Way, WAW®, Rec

**3901 -** 3-Way, WAW®, PR®, Rec

**2905 -** 3-Way, WAW®, Rocker, Rec

**3304 -** 3-Way, WAW®, Glider, Rec

H. 41" W. 43.5" OD. 38"

5200 - Straight Arm RF, WAW®, TM®, Rec 5201 - Straight Arm RF, WAW®, PR®, Rec

H. 41" W. 35.75" OD. 38"

**5300 -** Straight Arm LF, WAW®, TM®, Rec

5301 - Straight Arm LF, WAW®, PR®, Rec

H. 41" W. 35.75" OD. 38"

5400 - Armless, WAW®, TM®, Rec

5401 - Armless, WAW®, PR®, Rec

H. 41" W. 26.5" OD. 38"

6700 - Armless, WAW®, TM®, Loveseat

6701 - Armless, WAW®, PR®, Loveseat

H. 41" W. 53" OD. 38"

4040 - Straight Storage Console

w/Cupholders H. 36.75" W. 18" OD. 39"

WAW® = Wallaway

TM® = Touch Motion PR® = Power Recline Rec = Recliner

#### **CURVED**

5240 - LF Wedge Arm/RF Straight Arm,

WAW®, TM®, Rec

5241 - LF Wedge Arm/RF Straight Arm,

WAW®, PR®, Rec H. 41" W. 47.25" OD. 38"

5340 - RF Wedge Arm/LF Straight Arm,

WAW®, TM®, Rec

5341 - RF Wedge Arm/LF Straight Arm,

WAW®, PR®, Rec

H. 41" W. 47.25" OD. 38"

5440 - RF Wedge Arm, WAW®, TM®, Rec

5441 - RF Wedge Arm, WAW<sup>®</sup>, PR<sup>®</sup>, Rec

H. 41" W. 38.5" OD. 38"

**5244** - LF Wedge Arm/RF Straight Arm,

WAW®, Glider, Rec

5245 - LF Wedge Arm/RF Straight Arm,

WAW<sup>®</sup>, Rocker, Rec H. 41" W. 44.25" OD. 38"

5344 - RF Wedge Arm/LF Straight Arm,

WAW®, Glider, Rec

5345 - RF Wedge Arm/LF Straight Arm,

WAW®, Rocker, Rec H. 41" W. 44.25" OD. 38"

4042 - Wedge Storage Console w/Cupholders

H. 36.75" W. 31.25" OD. 39"

Available in fabric, suede, vinyl, leather and LeatherPlus\*.

\*LeatherPlus combines leather and vinyl for value and comfort.

Specifications accurate at time of printing. Specifications are subject to change without notification. Revised 7/09.