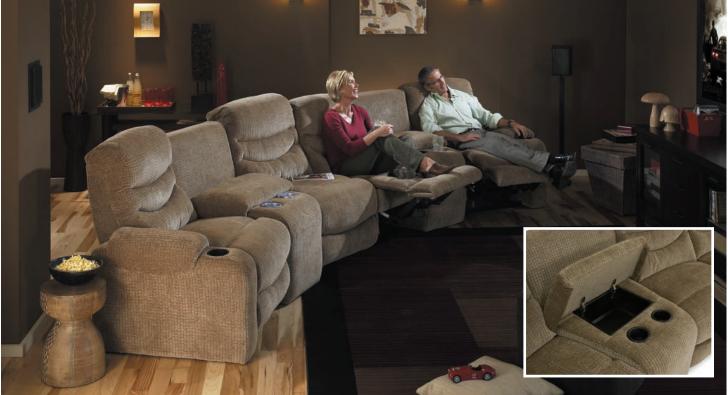

### Standard Features:

- EasyOff Backs Removable back for easier delivery and moving from room
- ChaiseLounger® Provides continuous head-to-toe support when fully reclined.

## **Optional Features:**

- Wallaway® Fully reclines just inches from the wall, allowing greater decorating flexibility and more efficient use of space.
- PowerRecline® Effortlessly recline to your favorite position at the touch of a
- Lighted Cupholder Lighted ring illuminates the cupholder from the inside.
- Ambient Base Lighting Soft glowing light illuminates from the bottom of the chair giving the ambience of an actual movie theater.
- ButtKicker®- Silent subwoofer in seat that allows viewers to feel powerful bass without excessive volume.

6700 - Armless, WAW®, TM®, Loveseat

6701 - Armless, WAW®, PR®, Loveseat

H. 41" W. 53" OD. 38"

4040 - Straight Storage Console

w/Cupholders H. 36.75" W. 18" OD. 39"

WAW® = Wallaway

TM® = Touch Motion PR® = Power Recline Rec = Recliner